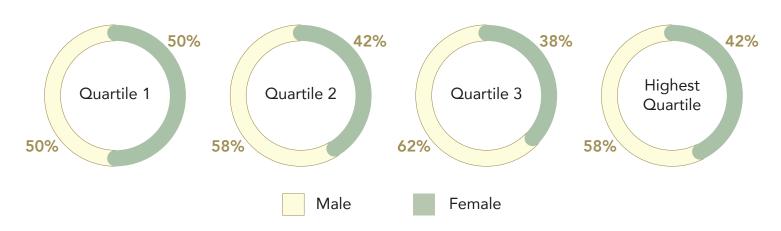

## Gender distribution by pay quartile

The data illustrates the mean and median hourly gender pay gap, at the snapshot date of 5th April 2023. The data covers both our full-time and part-time staff. There is no difference in pay rates for different genders carrying out equivalent roles.